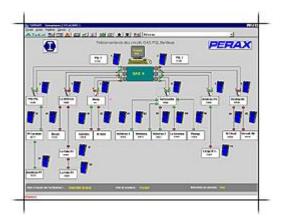

## TOPKAPI Vision on the right track ...

INFORMA DATA, based in TAVERNY, chose to install *TOPKAPI Vision* at the SNCF PARIS Saint Lazare train station. The application enables supervising the transmission of signals between the various stations from Saint Lazare to Mantes la Jolie. These signals which ensure monitoring of trains, are transmitted through modems linked with P200X stations supplied by PERAX. Most modems are doubled. If a modem fails, the P200X calls *TOPKAPI Vision* over an internal RTC line. The latter can switch to another modem. This action can be performed manually by a simple click upon operator intervention, or fully automatically set within *TOPKAPI Vision*.

**TOPKAPI Vision**'s integrated standby mode warns the agents when an alarm occurs outside the human presence periods. It should be noted that this application was set internally. The skills of the agents enabled them to handle this on their own, after discovering **TOPKAPI Vision** during a training session provided by PERAX.